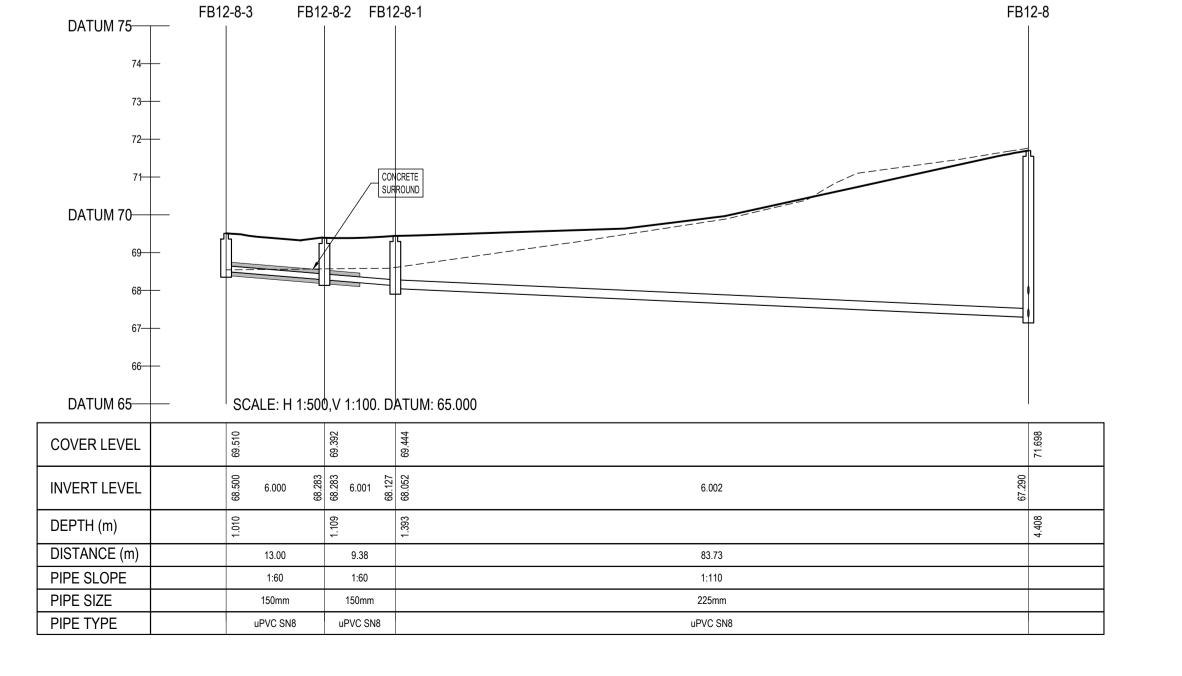

# drawing title

LONGITUDINAL SECTIONS THROUGH FOUL SEWER SHEET 6

### NOTES

ALL DRAWINGS TO BE CHECKED BY
 CONTRACTOR ON SITE AND ENGINEER INFORMED
 OF DISCREPANCIES BEFORE WORK COMMENCES

- 2. ALL LEVELS ARE IN METRES AND ARE RELATED TO ORDNANCE DATUM
- 3. CONTRACTOR SHALL SATISFY HIMSELF AS TO THE ACCURACY OF PAVEMENT LEVELS ON SITE PRIOR TO COMMENCEMENT OF WORKS ON SITE
- 4. ALL WORKS TO BE CONSTRUCTED IN ACCORDANCE WITH THE NRA SPECIFICATION FOR ROAD WORKS UNLESS NOTED OTHERWISE
- 5. THIS DRAWING IS FOR PLANNING PURPOSES
- 6. MANHOLE COVER LEVELS ARE TO CONFORM
- WITH FINISHED ROAD AND PATH LEVELS
- 7. WHERE COVER TO PIPE IS LESS THAN 1200mm (ROAD/PATH/VERGE) OR 900mm (OPEN SPACE) SURROUND PIPE IN MINIMUM 150mm CONCRETE

#### KEY

EXISTING GROUND PROFILE
PROPOSED GROUND PROFILE

| P01         | 01-09-22 | STAG         | E 3 SHD PLA        | NNING            | GMC | BCM |  |
|-------------|----------|--------------|--------------------|------------------|-----|-----|--|
| rev         | date     |              | description by chk |                  |     |     |  |
|             |          | A - Approved |                    |                  |     |     |  |
| client a    | approval |              | B - Approv         | ed with comments |     |     |  |
|             |          |              | C - Do not use     |                  |     |     |  |
| suitability |          |              | issue purpose      |                  |     |     |  |
| S2 - I      | INFORMA  | TION         |                    | PLANNIN          | ١G  |     |  |