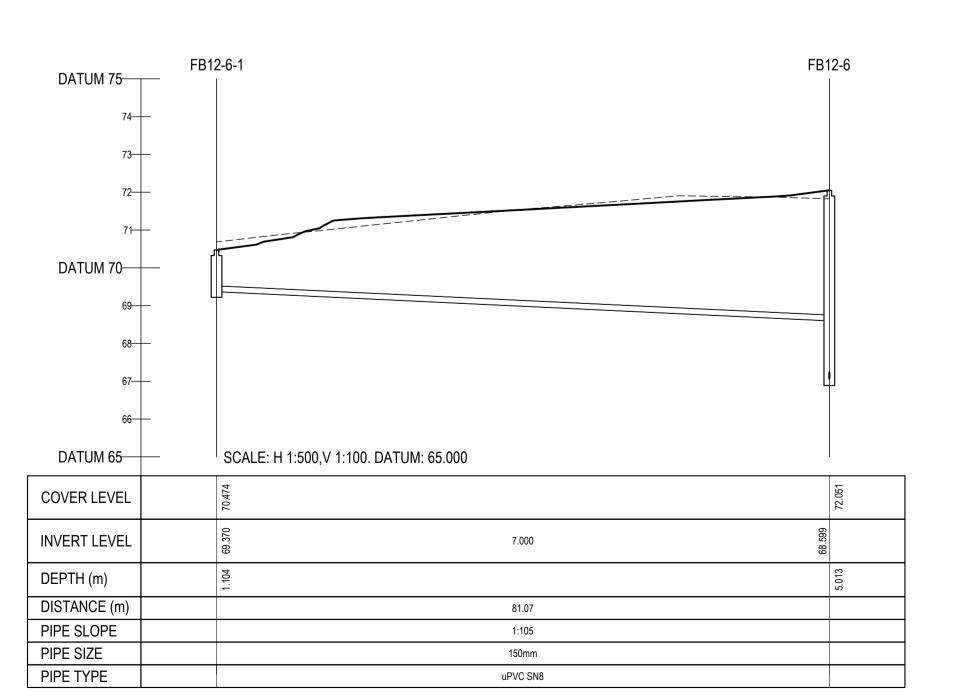

© COPYRIGHT OF THIS DRAWING IS RESERVED BY DBFL CONSULTING ENGINEERS. NO PART SHALL BE REPRODUCED OR TRANSMITTED WITHOUT THEIR WRITTEN PERMISSION.

NO CHANGES OF WHATSOEVER NATURE ARE TO BE MADE TO ANY DETAILS SET OUT OR CONTAINED IN ANY DBFL SPECIFICATIONS OR DRAWINGS UNLESS THE EXPRESS CONSENT HAS BEEN OBTAINED IN ADVANCE, IN WRITING, FROM DBFL.

### NOTES

ALL DRAWINGS TO BE CHECKED BY
 CONTRACTOR ON SITE AND ENGINEER INFORMED
 OF DISCREPANCIES BEFORE WORK COMMENCES

- 2. ALL LEVELS ARE IN METRES AND ARE RELATED TO ORDNANCE DATUM
- 3. CONTRACTOR SHALL SATISFY HIMSELF AS TO THE ACCURACY OF PAVEMENT LEVELS ON SITE PRIOR TO COMMENCEMENT OF WORKS ON SITE
- 4. ALL WORKS TO BE CONSTRUCTED IN ACCORDANCE WITH THE NRA SPECIFICATION FOR ROAD WORKS UNLESS NOTED OTHERWISE
- 5. THIS DRAWING IS